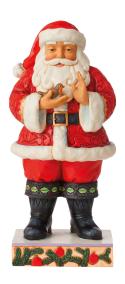

## Jim Shore: Sculpture "Santa with Robin", cast

€98.00

**Product no.: IN-943752** 

Jim Shore's loving objects find enthusiastic followers all over the world. And this is no surprise because the cheerful Christmas spirit they exude is simply irresistible. For his motifs, he draws inspiration from the ceramics and patchwork quilts of colonial American folk art. Discover the unique charm of Jim Shore's "Heartwood Creek" edition! Each copy is painted by hand - so each figure is a unique piece.

The robin is a popular motif on English Christmas cards and it also delights us with its song in winter. Polymer cast, hand-painted. Size 26 x 11.5 x 10.5 cm (h/w/d).

Product link: https://www.arsmundi.de/en/jim-shore-sculpture-santa-with-robin-cast-943752/