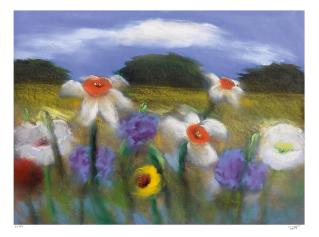

## €350.00

Product no.: IN-781252.00

Kani Alavi's northern German nature in a portrait. His abstracting landscape motifs become finely vibrating vedute in which each object seems to have a life of its own.

Spring is coming, with its daffodils and bluebells at the side of the field! Alavi approaches the blossoms at eye level and portrays their essence.

Fine Art Giclée print on 308g Hahnemühle handmade paper. Limited edition of 199 copies, numbered, signed by the artist. Unframed. Motif size 52 x 70.5 cm (h/w). Sheet size 56 x 74.5 cm (h/w). ars mundi Exclusive Edition.