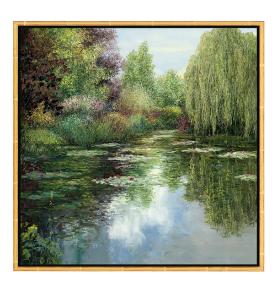

## €590.00

Product no.: IN-766244.R1

"L'étang avec pâturage" (Pond with Willows): If Claude Monet had painted his water lilies today, they would look like the water impressions by Jean-Claude Cubaynes. Brilliant due to the tendency towards hyperrealism and thus highly contemporary.

High-quality reproduction using the Fine Art Giclée process directly transferred onto artist canvas made of 100% cotton and mounted on a stretcher frame made of wood. Elegant hand-glided solid wood frame. Limited and signed edition of 199 copies. Size 53 x 53 cm. ars mundi Exclusive Edition.