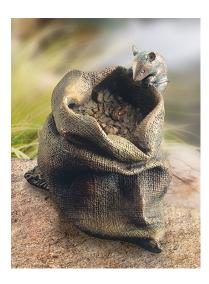

## Garden sculpture "Mouse on Grain Bag", bronze

"Mouse on grain bag": This is what it looks like when a mouse discovers the land of milk and honey. Sculpture in bronze, cast using the Lost-Wax-Process, chiselled and patinated by hand. Size 15 x 15 x 19 cm (h/w/d). Weight approx. 2 kg. Can be fastened using the threaded pin supplied.