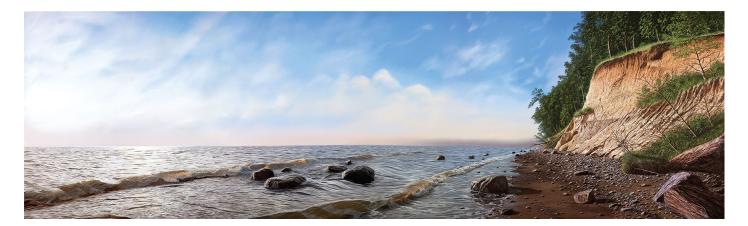

## Gerd Bannuscher: Picture "The Steep Coast of Brodten - Baltic Sea" (2009), on stretcher frame

## Product no.: IN-906504.KR

"The body is the beach of the soul", according to an old saying. The place where the movable meets the solid, where the refreshing drench the thirsty. Gerd Bannuscher has captured this encounter on canvas with "The Steep Coast of Brodten". Sensations and light effects are condensed into a total work of art - more strongly than in a photograph. An eternal surf. Refreshing!

Giclée print on canvas, limited edition of 199 copies, numbered and signed on the back. Stretched on stretcher frame. Size 40 x 134 cm (h/w).

Product link: https://www.arsmundi.de/en/gerd-bannuscher-picture-the-steep-coast-of-brodten-baltic-sea-2009-on-stretcherframe-906504-kr/