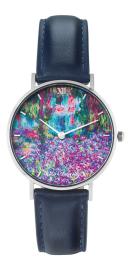

## Artist's wristwatch "Monet - Irises in Monet's Garden"

## Product no.: IN-922782

With this stylish watch with a Japanese quartz movement from Miyota, you can keep an eye on the time and wear a high-quality, artistic accessory on your wrist. A shiny stainless steel case with mineral glass provides the perfect setting for Claude Monet's fine iris flowers. The blue bracelet made of the finest leather promises the highest wearing comfort and discreetly rounds off the balanced combination in colour. Water-resistant up to 3 ATM. Case diameter 36 mm, height 7 mm. With engraved artist's signature on the case back. With certificate. ars mundi Exclusive Edition.