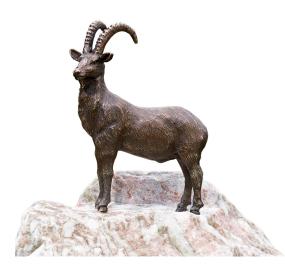

## Garden sculpture "Ibex" (version with stone)

## Product no.: IN-892071

The traditional alpine deer with its dominant horns symbolises survival in the mountains. Sculpture cast in bronze using the Lost-Wax-Process. Size  $32 \times 26 \times 12$  cm (h/w/d). Weight 2 kg. On stone. Total size  $80 \times 40 \times 30$  cm (h/w/d). Total weight 50 kg. The stone is a natural product. Therefore, deviations in shape, colour and weight may be possible.