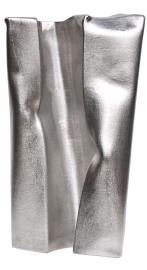

## Jan Köthe: Sculpture "Inseparable" (2016) (Original / Unique piece), stainless steel

## Product no.: IN-947739

The sculpture by Jan Köthe shows, in its firm and massive way, a bond between two people that ys the bond between two people that cannot be broken.

Original sculpture made of stainless steel, 2016. Hand-signed, dated, titled. Size 37 x 20 x 13 cm (h/w/d). Weight 5.3 kg.