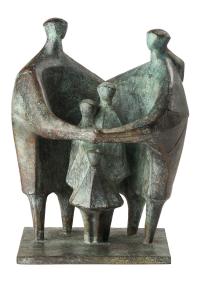

## **Gerhard Brandes:** Sculpture "Family", bronze

€1,800.00

Product no.: IN-940118

Gerhard Brandes' sculpture shows the family as a circle in which the mother and father protectively surround the children. The new generation is literally at the centre - this family tree grows from within, for it will be the origin for the next but one.

Sculpture in fine bronze, cast in Lost-Wax-Process, chiselled by hand, polished and patinated. Taken directly from the original. Limited edition of 99 copies, numbered, monogrammed and hallmarked with the foundry and ars mundi stamp. With a numbered certificate of authenticity and limitation. Size including pedestal approx. 17 x 13 x 12.5 cm (h/w/d). Weight approx. 4.4 kg. ars mundi Exclusive Edition.