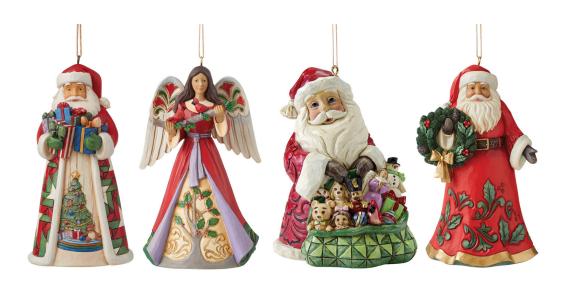

These four Christmas tree pendants bring festive cheer to your home! Each sculpture has been cast in porcelain-like resin and painted by hand. Each piece is unique. Height approx. 9-11.5 cm. Only available as a set.