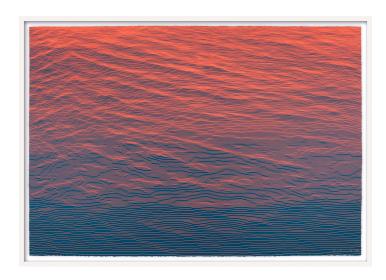

## Ann Aspinwall: Picture "Spirit of Place II Y" (2020)

€5,500.00

Product no.: IN-923025.R1

Aspinwall's works play with the basic elements of line and selected colours to create luminous expanses of water, landscape or sky. The lines, all hand-drawn from her imagination, convey the topographical features of an imagined terrain, while the colours evoke specific light and mood conditions.

Original screenprint, 2020. edition: 7 copies on paper, signed by hand. Motif size/sheet size 87.6 x 127 cm. Size in frame 94.5 x 134 cm as shown.

Product link: https://www.arsmundi.de/en/ann-aspinwall-picture-spirit-of-place-ii-y-2020-923025-r1/