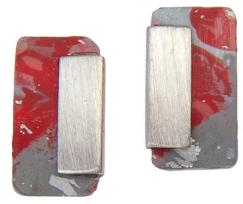

## €138.00

Product no.: IN-938114

All the jewellery pieces in the "Painting + Structure" collection are unique. They feature individual fragments of paintings by the artist Jürgen Kreuchauff. The refinement with 24-carat gold leaf, 925 silver leaf and colour pigments, and the fusion of the components create unique colour and structure gradients.

Spirited colour combination with lively red accents and silver frame elements. Painting + Structure material and 925 sterling silver with stud clasp. Size 1.5 x 1 cm (h/w) each.

Product link: https://www.arsmundi.de/en/kreuchauff-design-stud-earrings-carmen-938114/