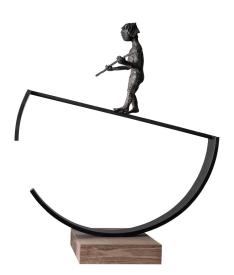

## Freddy de Waele: Sculpture "Balance", bronze

## Product no.: IN-916839

The Belgian Freddy De Waele has been working with figurative design for a long time. His expressive sculptures often appear childlike, light and playful.

Fine bronze sculpture, patinated, cast by hand using the Lost-Wax-Process. Incl. oak pedestal. Limited edition 75 copies, numbered and signed, with certificate. Size sculpture 54 x 28 x 47,5 cm (h/w/d). Size pedestal 3,5 x 18 x 18 cm (h/w/d). Weight approx. 6 kg.