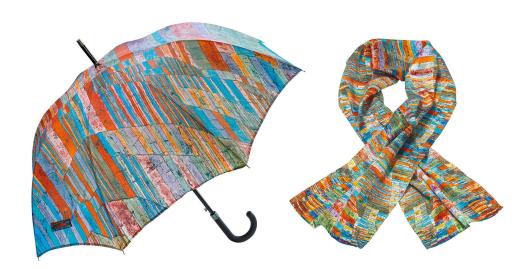

## **€149.00**

Product no.: IN-890247

After Paul Klee's painting "Highways and Byways".

The graphical structures appear like colourful rain threads on the automatic umbrella featuring a polyester canopy, fibreglass frame, handle and shaft made of black plastic. Length 86 cm. Ø umbrella 100 cm.

Scarf made of 100% finest satin silk. Size 170 x 33 cm (I/w). Hand-rolled hem.

The set includes an umbrella and a scarf. ars mundi Exclusive Edition.

Product link: https://www.arsmundi.de/en/paul-klee-stick-umbrella-and-silk-scarf-highway-and-byways-1929-as-a-set-890247/