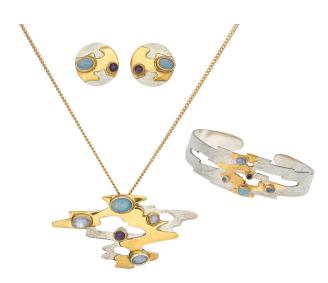

## **Jewellery set "Monet Reflections"**

This jewellery set, made of amethyst and moonstones that sparkle in various shades, is also made of partially gold-plated 925 sterling silver and imitates the reflections on the water's surface.

Necklace: size pendant 2 x 4 cm (h/w). Chain length 41 cm. Bangle: length 18 cm. Adjustable, open at the back. Width 2 cm.

Stud earrings: diameter 1.5 cm each.

The jewellery set includes a necklace, a bangle, and stud earrings.

Product link: https://www.arsmundi.de/en/jewellery-set-monet-reflections-893565/