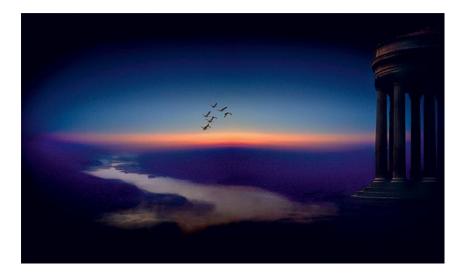

## Ule W. Ritgen: Picture "Early Dawn" (2008), on stretcher frame

## €598.00

Product no.: IN-691215.KR

Exclusively at ars mundi: "Early Dawn" is the first picture from Ritgen's cycle "Temples of Light": "Out of the formless infinity of the night, the light rises, the source of all life, of all hope .... everything is still in suspension, weightless - and time stands still."

Giclée on artist's canvas, 2008. 199 copies limited edition, numbered and signed by hand on the back. Mounted on stretcher frame, size 75 x 125 cm (h/w).

Product link: https://www.arsmundi.de/en/ule-w-ritgen-picture-early-dawn-2008-on-stretcher-frame-691215-kr/