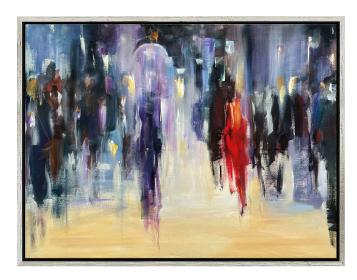

## Robert Hettich: Picture "To Where?" (2021), framed

## €690.00

Product no.: IN-940581.R1

The works of Robert Hettich, born in 1964, oscillate skilfully between abstraction and concretisation, between colour impression and figurative representation. The motifs remain recognisable, but the main effect is a mood, an emotion that communicates itself to the viewer precisely through the groups of people dissolved in colour surface and composition.

Edition transferred directly onto artist canvas using the Fine Art Giclée process and stretched on a stretcher frame. Limited Edition 199 copies, numbered and signed by hand. Stretcher frame size 69 x 92 cm (h/w). Framed in a handmade, silver-coloured solid wood frame with shadow gap. Size 74 x 97 cm (h/w). ars mundi Exclusive Edition.