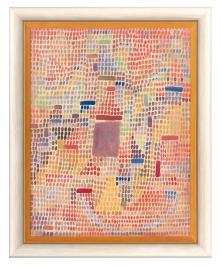

## Paul Klee: Picture "With the Entrance" (1931), framed

## Product no.: IN-837401

"With the Entrance" from 1931, Paul Klee focuses on a rectangle surrounded by dots. Klee wanted to unite sound and colour for this work.

Original: 1931, Christie's Images Ldt, London.

Original Dietz replica. Mixed media on cardboard in 85 colours. Limited edition of 250 copies. Framed with a white-gold real wood strip. Size incl. frame approx. 54 x 44 cm (h/w).

Product link: https://www.arsmundi.de/en/paul-klee-picture-with-the-entrance-1931-framed-837401/