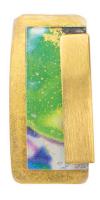

## €198.00

Product no.: IN-938109

All the jewellery pieces in the "Painting + Structure" collection are unique. They feature individual fragments of paintings by the artist Jürgen Kreuchauff. The refinement with 24-carat gold leaf, 925 silver leaf and colour pigments, and the fusion of the components create unique colour and structure gradients.

A dreamlike ensemble with colour harmonies reminiscent of Monet's water lily paintings. Painting + Structure material and fine gold-plated 925 sterling silver with stud clasp. Size 2 x 1 cm (h/w) each.