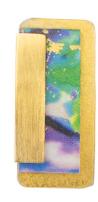

## €198.00

Product no.: IN-938109

All the jewellery pieces in the "Painting + Structure" collection are unique. They feature individual fragments of paintings by the artist Jürgen Kreuchauff. The refinement with 24-carat gold leaf, 925 silver leaf and colour pigments, and the fusion of the components create unique colour and structure gradients.

A dreamlike ensemble with colour harmonies reminiscent of Monet's water lily paintings. Painting + Structure material and fine gold-plated 925 sterling silver with stud clasp. Size 2 x 1 cm (h/w) each.