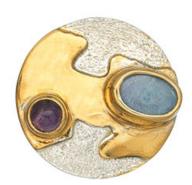

## **Stud earrings "Monet Reflections"**

## €188.00

Product no.: IN-887025

The famous water lily paintings by Claude Monet are unforgettably beautiful. In his self-created garden in Giverny, he experimented with changing light conditions and captured above all the reflections of the sun on the water of the water lily ponds.

Made of partially gold-plated 925 sterling silver, these jewels with amethyst and the glittering moonstones recreate the reflections on the water's surface. Diameter 1.5 cm each.

Product link: https://www.arsmundi.de/en/stud-earrings-monet-reflections-887025/