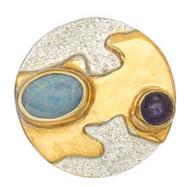

## **Stud earrings "Monet Reflections"**

## €188.00

Product no.: IN-887025

The famous water lily paintings by Claude Monet are unforgettably beautiful. In his self-created garden in Giverny, he experimented with changing light conditions and captured above all the reflections of the sun on the water of the water lily ponds.

Made of partially gold-plated 925 sterling silver, these jewels with amethyst and the glittering moonstones recreate the reflections on the water's surface. Diameter 1.5 cm each.

Product link: https://www.arsmundi.de/en/stud-earrings-monet-reflections-887025/