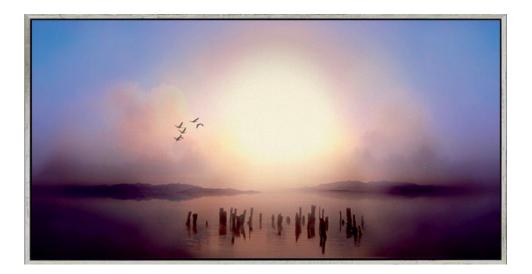

## Ule W. Ritgen: Picture "Dawn" (2008), framed

## €698.00

Product no.: IN-690136.R1

"Sunrise is the moment when light breaks through the veils of night and majestically gains dominion over space. Nothing is yet defined and distinguished. All forms are still slumbering, in the one, all-generating force..."

Giclée print on artist's canvas, 2008. Limited edition of 199 copies, numbered and signed by hand on the back. Mounted on a stretcher frame. Size approx. 125 x 65 cm. Framed in a sophisticated solid wood studio shadow gap frame. Size approx. 129 x 69 cm. Exclusively at ars mundi.