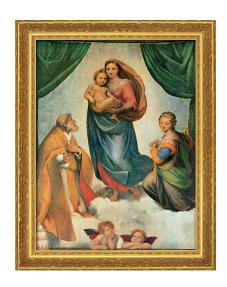

## Raffaelo Santi: Picture "Sistine Madonna" (c. 1513), framed

## €498.00

Product no.: IN-694365.R1

Raphaelo Santi (1483-1520) sought to create a unity between picture and architecture. The monumental altarpiece "Sistine Madonna", painted around 1513, is particularly representative.

Original: Oil on canvas, Gemäldegalerie Dresden.

Fine Art Giclée print on canvas, stretched on a stretcher frame. Limited edition 499 copies. In handmade baroque museum frame with gold leaf gilding. Size 61 x 51 cm (h/w). Exclusively at ars mundi.