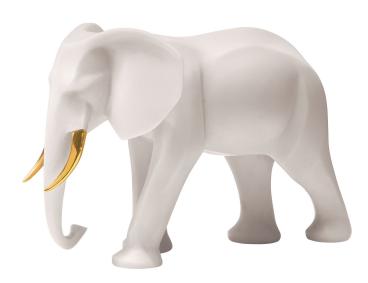

## €980.00

Product no.: IN-804956

SIMES' elephant sculpture is characterised by its clear form and reduced mode of representation. The artist concentrates entirely on the essential features of his motif and abstracts its characteristic traits. At the same time, the naturalness of the proportions is always preserved, and the sculpture radiates dynamism and aesthetics.

Edition in artificial marble. Limited edition of 499 copies, numbered, signed and hallmarked with the foundry stamp. The tusks are gilded with 24-carat gold. Size 14 x 23.5 x 9 cm (h/w/d). Weight 1.15 kg. ars mundi Exclusive Edition.