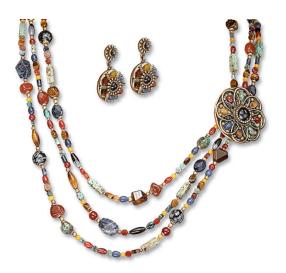

## €698.00

Product no.: IN-711431

Necklace: The unique feature of this necklace is that the pendant, designed as a flower, is worn on the side. Beads of lapis lazuli, carnelian, tiger's eye, snowflake obsidian, turquoise and jade were threaded onto the three-strand chain; the pendant is set with the beads as well. Brass 24-carat gold-plated, length 66-76 cm, a diameter of the pendant approx. 4 cm.

Earrings: Set with the same semi-precious stones to match the necklace. Brass 24-carat gold-plated, size 2.1 x 3.6 cm.

The jewellery set includes a necklace and earrings.

Product link: https://www.arsmundi.de/en/michal-golan-jewellery-set-earthly-flower-711431/