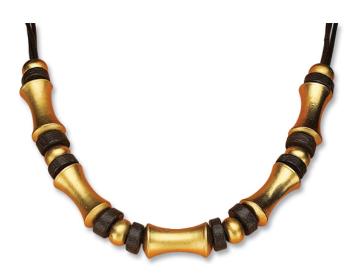

## Necklace "Sinú"

## Product no.: IN-739522

Original at the Museo del Oro / Gold Museum in Bogotá. In the pre-Columbian goldsmith's art, matt shimmering gold symbolised eternity and represented the light of the sun and the divine origin of being, in line with an earthy and life-affirming symbolism. "Sinú" is a necklace strung on a 3-strand leather band with 24-carat gold-plated metal elements and brown pearls. Lobster clasp, 24-carat gold plating, adjustable length from 51-56 cm.