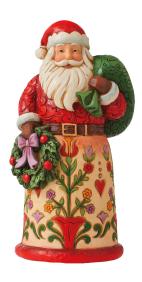

## Jim Shore: Sculpture "Santa with Presents", cast

€138.00

Product no.: IN-938266

Jim Shore's loving objects find enthusiastic followers all over the world. And this is no surprise because the cheerful Christmas spirit they exude is simply irresistible. For his motifs, he draws inspiration from the ceramics and patchwork quilts of colonial American folk art. Discover the unique charm of Jim Shore's "Heartwood Creek" edition! Each copy is painted by hand - so each figure is a unique piece.

"Ho Ho - Up on the Housetop" Jim Shore created this good-natured Santa Claus. Polymer cast painted by hand. Size 21 x 11.5 x 10 cm (h/w/d).

Product link: https://www.arsmundi.de/en/jim-shore-sculpture-santa-with-presents-cast-938266/