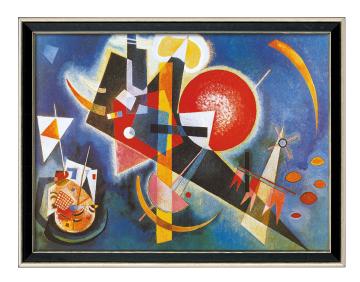

## Wassily Kandinsky: Picture "In the Blue" (1925), framed

## €480.00

Product no.: IN-694515.R1

Kandinsky had extraordinary pictorial intelligence and a distinct sense of colour and form. He associated blue with the sky, the supernatural, infinity and tranquillity.

Original: Oil on canvas, Kunstsammlung Nordrhein Westfalen, Düsseldorf.

High-quality reproduction using the Fine Art Giclée process process directly on a canvas and stretched on a stretcher frame. Limited edition 499 copies. Framed in a handmade gallery frame. Size 68 x 88 cm (h/w). Exclusively at ars mundi.