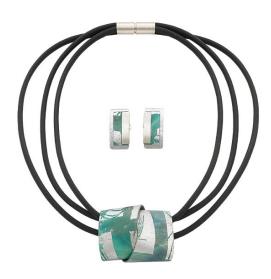

The necklace of the "Aqua" jewellery set features a three-row rubber strap with a bayonet catch made of brushed 925 sterling silver. The eye-catcher is a sinuous pendant with fragments of 925 sterling silver leaf. Necklace: length 45 cm, pendant size 3 x 3.5 cm (h/w). Stud earnings: size 2.2 x 1 cm (h/w) each.

The jewellery set includes a necklace and stud earrings.

Product link: https://www.arsmundi.de/en/kreuchauff-design-jewellery-set-aqua-808971/