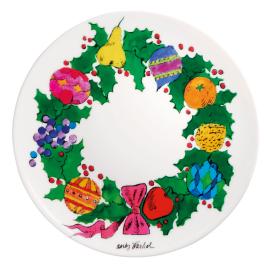

## Andy Warhol: Porcelain plate "Christmas - Wreath"

## €110.00

Product no.: IN-871113

The motif is one of many "Christmas" illustrations created in the 1950s when Andy Warhol was a very successful graphic designer. "Warhol drew elaborate Christmas wreaths and trees, colourful ornaments and created a picture story with a text titled 'Christmas Stories' in the 1950s. He drew his Christmas illustrations in bold and cheerful colours. These illustrations and his attention to detail show how much Andy Warhol loved Christmas, where he could express his creativity and masterful drawing skills."

Plate made of fine porcelain with motif "Wreath" from the "Christmas Collection" by Andy Warhol, exclusively produced by the "TM Andy Warhol Foundation for the Visual Arts, Inc." in collaboration with "Ligne Blanche Paris". ©/®/TM The Andy Warhol Foundation for the Visual Arts, Inc. Diameter 21 cm, signed by Andy Warhol on the back. Supplied in a red/brown Andy Warhol gift box.