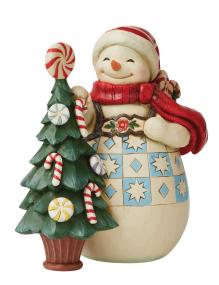

## Jim Shore: Sculpture "Snowman with Candy Tree", cast

€138.00

Product no.: IN-938277

Jim Shore's loving objects find enthusiastic fans all over the world. No wonder because the cheerful Christmas spirit they exude is simply irresistible. For his motifs, he draws inspiration from the ceramics and patchwork quilts of colonial American folk art. Discover the unique charm of Jim Shore's "Heartwood Creek" edition! Each copy is painted entirely by hand - making each figure a unique piece.

With a basket full of candy canes, this snowman decorates a Christmas tree with all kinds of sweets. Polymer cast painted by hand. Size  $20 \times 17 \times 11 \text{ cm}$  (h/w/d).

Product link: https://www.arsmundi.de/en/jim-shore-sculpture-snowman-with-candy-tree-cast-938277/