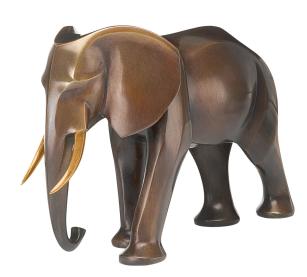

## SIME: Sculpture "Elephant", bronze version

€3,180.00

Product no.: IN-804930

SIMES' elephant sculpture is characterised by its clear form and reduced mode of representation. The artist concentrates entirely on the essential features of his motif and abstracts its characteristic traits. At the same time, the naturalness of the proportions is always preserved, and the sculpture radiates dynamism and aesthetics.

Edition in bronze, cast using the Lost-Wax-Process, patinated and polished by hand. Limited edition of 499 copies, numbered, signed and hallmarked with the foundry stamp. The tusks are gilded with 24-carat gold. Size 14 x 23.5 x 9 cm (h/w/d). Weight 2 kg. ars mundi Exclusive Edition.