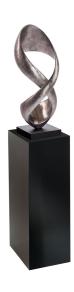

## Set of sculpture "Infinity" (silver-coloured version) and decorative column

€1,190.00

Product no.: IN-943128

The sweeping "Infinity" sculpture sets the stage for rooms. As a design object, it emphasises personal style and provides visual orientation. Made of high-quality resin, sophisticatedly manufactured.

Sculpture: On a black pedestal. Size 72 x 33 x 25 cm (h/w/d). Weight approx. 5.5 kg. Large decorative column: Made of 12 mm MDF, varnished with high-quality two-component lacquer, seams and gaps are not visible. Intended for indoor use. Size 100 x 30 x 30 cm (h/w/d).