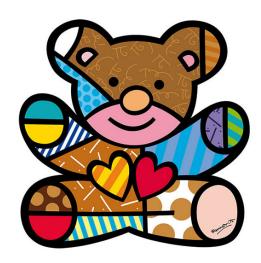

## Romero Britto: Art panel / wall object "Bear"

€69.00

Product no.: IN-910974

Decorative reproduction of the original work "Bear" by Romero Britto on 3 mm thick aluminium panels. There are spacers on the back in order to keep space between the panel and the wall. The art panel is extremely lightweight and can be easily attached to the walls in two ways: either with a nail or with a double-sided sticky tape. Therefore, the panels can be attached to doors or other smooth surfaces such as windows. Size 31 x 31 x 3 cm (h/w/d).