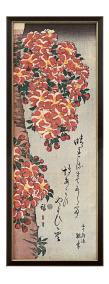

## Ando Hiroshige: Picture "Double Cherry in Flower", framed

€350.00

Product no.: IN-733044

Here the artist takes on an ancient Japanese theme: The cherry blossom, which traditionally marks the beginning of spring.

This high-quality reproduction was worked by hand in a patented process on canvas made of 100% cotton and stretched on a real wooden stretcher frame. A solid wood frame in black with silver matt patina completes the sophisticated complete look. Limited to 499 copies, with certificate. Size 105 x 40 cm (h/w).