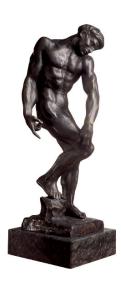

## Auguste Rodin: Sculpture "Adam or the Great Shadow" (1880), bronze version

€2,780.00

Product no.: IN-306160

This sculpture shows the first human being, Adam, slowly rising to life. It was originally modelled in 1880, but the first cast version of Adam was made in 1910-11. Original: Bronze, Musée Rodin, Paris. Created in 1880.

Museum replica. Version in noble bronze, cast by hand using the Lost-Mould-Process. Reduction. Size 17 x 47 x 14.5 cm (w/h/d), incl. base of black diabase. Weight approx. 14.5 kg.

Product link: https://www.arsmundi.de/en/auguste-rodin-sculpture-adam-or-the-great-shadow-1880-bronze-version-306160/