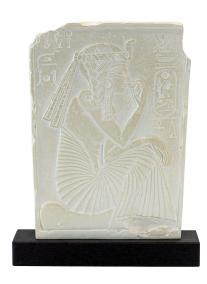

## Relief sculpture "Ramesses II as a King's Child", cast

## €139.00

Product no.: IN-930624

Dreaming of future glory. The future ruler of a world empire sits on a comfortable cushion. He is elegantly dressed and adorned with precious earrings, royal diadem and uraeus. His hair appears as a sidelock of youth, neatly braided to indicate status and youthfulness.

Original: Limestone, Egypt, 19th Dynasty, 1290 BC, Musée du Louvre, Paris.

Replica made of hand-patinated resin, on a black wooden pedestal. With certificate of authenticity. Size including pedestal 19 x 15 x 5 cm (h/w/d). Weight approx. 1.1 kg.