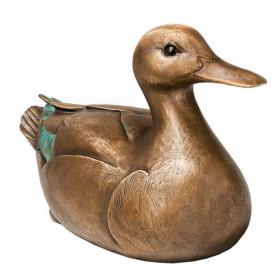

## Garden sculpture "Mother Duck", bronze

## €498.00

Product no.: IN-898020

The garden pond is its territory: the duck slowly swims around. And if you like, you can turn the lifelike bronze sculpture with the chicks matching its size and design into a proud mother duck, followed by the youngsters as a group nestled together (see item 903129) or as individuals (see set item 903363). They are silent and do not chatter excitedly, and are highly unimpressed by predators of any kind. This is a stately and finely executed copy of the Anatinae family with partially patinated plumage.

Sculpture in bronze, cast using the Lost-Wax-Process, chiselled and patinated by hand. Size 18 x 14 x 32 cm (h/w/d). Weight approx. 2.6 kg. Can be fastened using the threaded pin supplied.

Product link: https://www.arsmundi.de/en/garden-sculpture-mother-duck-bronze-898020/