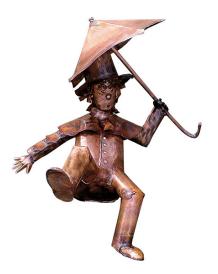

## Marcus Beitelhoff: Sculpture Roof Climber "Pan Tau", copper

## €890.00

Product no.: IN-691338

Copper sculptor Marcus Beitelhoff creates his garden sculptures with sensitivity and a great love of nature. These works of art on the house are original, weatherproof and create special highlights. This charming gentleman with a top hat and umbrella is also a unique eye-catcher! But be careful: Pan Tau is already slipping, so don't climb on it...

Masterly coppersmith's handwork made of 100% copper. Each piece is a hand-signed unique piece. Easy to attach to the roof, size 40 x 57 cm.

Product link: https://www.arsmundi.de/en/marcus-beitelhoff-sculpture-roof-climber-pan-tau-copper-691338/