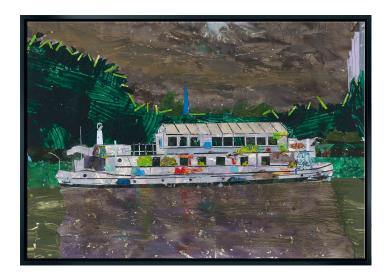

## €550.00

Product no.: IN-735824.R1

The city of Berlin and the interplay of urbanity and almost rural riverscape repeatedly play a major role in Christian Sauer's work. His picture "Tau" from 2010 is dedicated to the showboat TAU, which is anchored at night in the colourfully lit tranquillity of the harbour in Kreuzberg, Berlin.

Original: peinture collée on nettle, owned by the artist.

Fine Art Giclée on artist's canvas, stretched on a wooden frame like an original painting. Limited edition of 299 copies, numbered on the back and signed by the artist. Sheet size 100 x 70 cm. Framed in a sophisticated solid wood studio frame with a shadow gap. Size 104 x 74 cm.