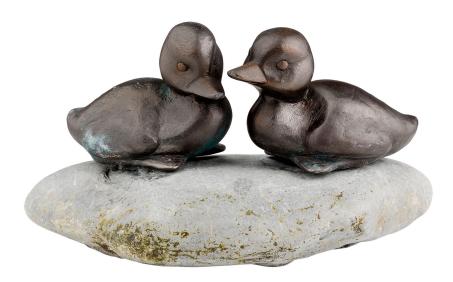

## Garden sculpture "Pair of Ducklings ", copper on stone

## €540.00

Product no.: IN-702947

The two ducklings are mounted on a handpicked stone base and thus offer a particularly harmonious eye-catcher. The dark patina gives the sculptures a timeless elegance.

The sculptural group is made of 100% pure copper on natural stone, guaranteed weatherproof. Height 15 cm, weight approx. 4 kg. Unique character due to natural stone. Deviations in colour, shape and weight are possible.