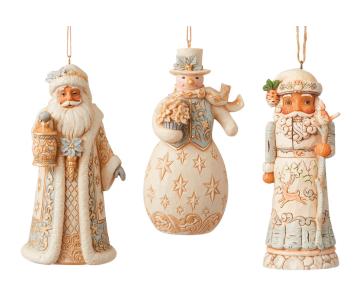

Ho, ho, ho! These three Christmas tree pendants will bring festive cheer to your home! Each figurine has been cast in porcelain-like resin and painted by hand. Each piece is unique. Height 11.5-12 cm. Only available as a set.