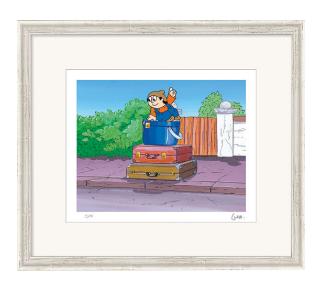

## Wolf Gerlach: Picture "Suitcase", framed

## €320.00

Product no.: IN-768053.R1

The Mainzelmännchen learned to walk on the drawing board: On so-called cels, painted foils for foregrounds and backgrounds. To celebrate their 50th stage anniversary in April 2013, we are offering the limited reproduction of this cel - which their inventor Wolf Gerlach drew for the production - as a colourful Giclée print on 308g Hahnemühlen handmade paper. The colours of the original are shown to their best advantage thanks to the high resolution and excellent paper quality.

Giclée print on handmade paper. Limited edition of 199 copies, signed. Sheet size 34 x 27,5 cm. Framed in a sophisticated solid wood frame in Prague silver with bevel cut passe-partout, dustproof glazed. Size approx. 48 x 42 cm.