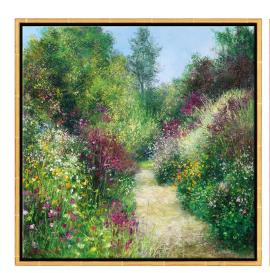

## Jean-Claude Cubaynes:

## Set of 2 Pictures "L'Etang à Giverny" + "Giverny - Le Jardin de Pascale à Grimaud", framed

€1,150.00

Product no.: IN-939432

Like the Impressionists he admired, Jean-Claude Cubaynes demonstrates a precise eye for the play of light and colour in nature and technically masterfully translates the resulting optical effects on his canvas. The results are paradisiacal landscapes that one believes to experience with all the senses.

Two high-quality Fine Art Giclée editions, transferred directly onto 100% cotton artist canvas and stretched on stretcher frames. Elegant golden solid wood framing with shadow gap. Limited and signed edition of 199 copies each. Size 54 x 54 cm each. ars mundi Exclusive Edition.