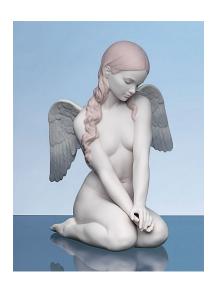

"Kneeling Angel": An angel announces the birth of Jesus to Mary - and so the heavenly hosts also play a major role in Christmas symbolism. This enchanting figurine is fired from fine white porcelain and hand-painted in delicate colours. Size 10 x 20 x 18 cm.