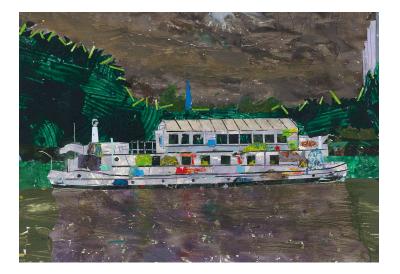

## €350.00

Product no.: IN-735824.KR

The city of Berlin and the interplay of urbanity and almost rural riverscape repeatedly play a major role in Christian Sauer's work. His picture "Tau" from 2010 is dedicated to the showboat TAU, which is anchored at night in the colourfully lit tranquillity of the harbour in Kreuzberg, Berlin.

Original: peinture collée on nettle, owned by the artist.

Fine Art Giclée on artist's canvas, stretched on a wooden frame like an original painting. Limited edition of 299 copies, numbered on the back and signed by the artist. Size 100 x 70 cm (h/w).