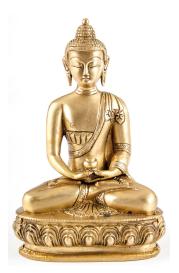

## Brass sculpture "Buddha Amitabha"

## Product no.: IN-928668

Amitabha is one of the most revered Buddha figures and translates as "Infinite Light". Here the Buddha is depicted with an alms pot in its hands. The posture of Amitabha represents the future development of the enlightened mind. Made of brass. Size  $20.5 \times 14.5 \times 9.5 \text{ cm}$  (h/w/d).