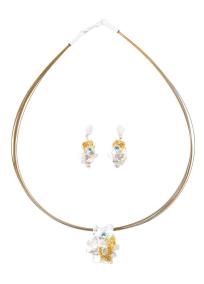

## Jewellery set "Almina"

## €540.00

Product no.: IN-924846

The contrast of surfaces made of 925 sterling silver and 24-carat gold-plated sections defines this delicate jewellery set. Its irregular shapes are reminiscent of formations from nature. A luminous blue topaz crowns each piece of jewellery.

Necklace: pendant size  $3 \times 2.5 \text{ cm}$  (l/w). The multi-row stainless steel chain is partially gold-plated. Length 45 cm. With hook clasp. Stud earrings: size  $3 \times 1 \text{ cm}$  (h/w) each.

The jewellery set includes a necklace and stud earrings.

Product link: https://www.arsmundi.de/en/jewellery-set-almina-924846/