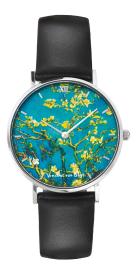

## €168.00

Product no.: IN-922785

For a good reason, van Gogh's depictions of flowers are among the most important works of his time. Original: 1890, oil on canvas, 73.5 x 92 cm, Van Gogh Museum, Amsterdam.

With this stylish watch with a Japanese quartz movement from Miyota, you can keep an eye on the time and wear a high-quality, artistic accessory on your wrist. A shiny stainless steel case with mineral glass provides the perfect setting for a small work of art. The black leather bracelet promises wearing comfort and discreetly rounds off the balanced combination in colour. Water-resistant up to 3 ATM. Case diameter 36 mm, height 7 mm. With engraved artist's signature on the case back. With certificate. ars mundi Exclusive Edition.