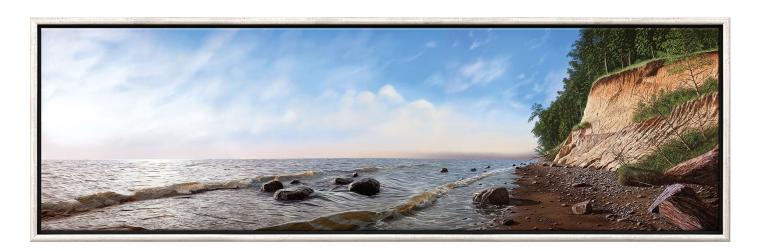

## Picture "The Steep Coast of Brodten - Baltic Sea" (2009), framed

## €790.00

Product no.: IN-906504.R1

"The body is the beach of the soul", according to an old saying. The place where the movable meets the solid, where the refreshing drench the thirsty. Gerd Bannuscher has captured this encounter on canvas with "The Steep Coast of Brodten". Sensations and light effects are condensed into a total work of art - more strongly than in a photograph. An eternal surf. Refreshing!

Giclée print on canvas, limited edition of 199 copies, numbered and signed on the back. Stretched on stretcher frame. Stretcher frame size 40 x 134 cm (h/w). Framed in silver solid wood shadow gap frame. Size 44,5 x 138,5 cm (h/w).