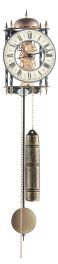

## Pendulum wall clock "Cambridge" with chain movement / chime

## Product no.: IN-819426

Precise, highly complex and with a love of detail - the finest clockmaking art is visible with this wrought-iron skeleton pendulum wall clock with an 8-day skeleton chain hoist movement. The clock strikes on the hour with a discreet chime on the bell (without a shut-off function). Size  $62 \times 15 \times 10 \text{ cm}$  (h/w/d).